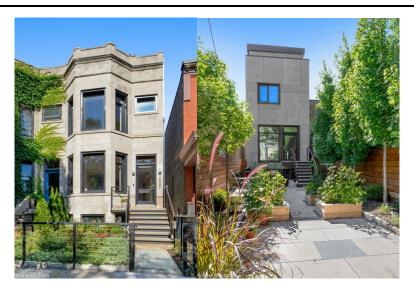

## Ellis Passivhaus | 5485 South Ellis Ave, Chicago, IL 60615

312-399-5155 | www.kenwoodpassivhaus.com

\$1,725,000

4 beds - WIC. | 3 spa baths - heated floors | 3723 sqft | 100% rebuilt | Fee Simple | Single Family

As IL's first **Passivhaus Institut Certified Building, Ellis Passivhaus** achieves the highest levels of wellness, resiliency, and energy efficiency in fine green building. Planned, optimized and verified to the highest international standards. 100% rebuilt from inside out plus renovated masonry shell with vintage limestone façade. Prime campus location. Glorious natural light. 4b/3.1 spa baths w. radiant floors & towel bars. LR/Gallery/ElK/DR. **Zehnder** ERV delivers fresh filtered air 24/7. Eight climate zones. Roof deck. Views. Garden. New 2 car garage with EV charger. Go Net Zero with 10 kW plug in ready solar array. **Miele/Bosch/Kohler. AirRenew** Drywall. **Hydrotect** porcelain tile. Reclaimed Chicago white oak plank floors. No VOC paints and finishes. Artisan iron railings. Quartz countertops. Super low carbon footprint. Save \$5700 in energy expense vs. an average Chicago house of the same size. Super comfy. No dust. No street noise. 8 foot doors. Ball bearing hinges. 10 foot ceilings.

**Neighborhood:** Hyde Park - UChicago **Stories:** 3

Fencing: New Roof: New, modified bitumen

Topography: Flat Façade: Vintage, restored, Limestone

Heating & Cooling: Mitsubishi Heat Pump, 8 zones Structure: Restored triple wythe brick, new solid