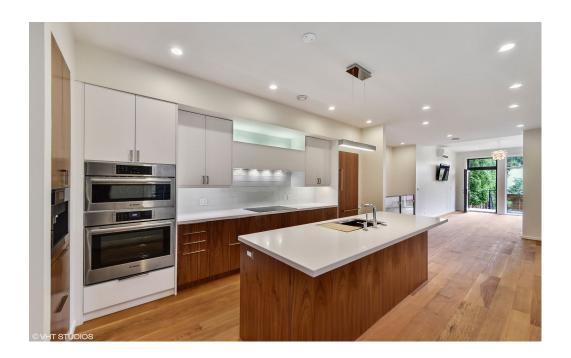

As IL's first **Passivhaus Institut Certified Building, Ellis Passivhaus** achieves the highest levels of wellness, resiliency, and energy efficiency in fine green building. Planned, optimized and verified to the highest international standards. 100% rebuilt from inside out plus renovated masonry shell with vintage limestone façade. Prime campus location. Glorious natural light. 4b/3.1 spa baths w. radiant floors & towel bars. LR/Gallery/ElK/DR. **Zehnder** ERV delivers fresh filtered air 24/7. Eight climate zones. Roof deck. Views. Garden. New 2 car garage with EV charger. Go Net Zero with 10 kW plug in ready solar array. **Miele/Bosch/Kohler. AirRenew** Drywall. **Hydrotect** porcelain tile. Reclaimed Chicago white oak plank floors. No VOC paints and finishes. Artisan iron railings. Quartz countertops. Super low carbon footprint. Save \$5700 in energy expense vs. an average Chicago house of the same size. Super comfy. No dust. No street noise. 8 foot doors. Ball bearing hinges. 10 foot ceilings.

reinforced concrete

Dehumidification:Yes. Energy Star ratedCladding:Architectural cement board.Ventilation:Zehnder, 24/7/365Appliances:Miele, Bosch, Kohler,

Water: Meter closet Service Provider: ABT Electronics - Miele, Bosch, Mitsubishi